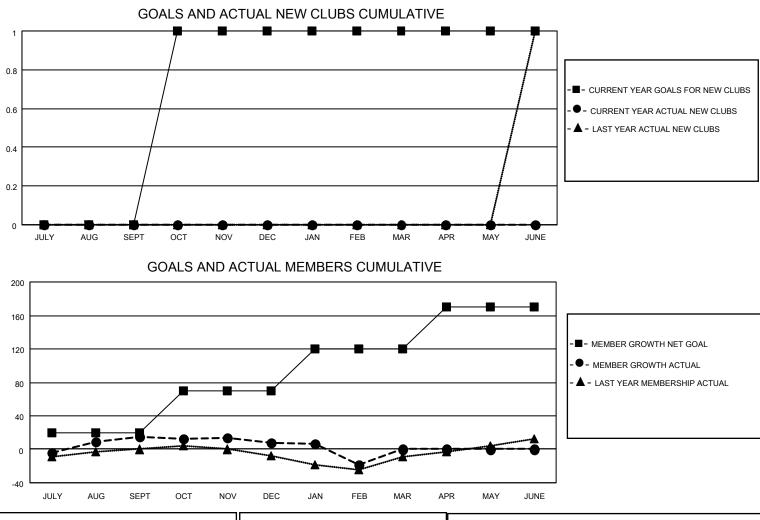

## LOCATION TEXAS

District 2 T3

Results as of: 2/28/2022

| Clubs                 |               |           |               | Members               |                         |                         |                                                    |
|-----------------------|---------------|-----------|---------------|-----------------------|-------------------------|-------------------------|----------------------------------------------------|
| RESULTS FOR 2021-2022 |               |           |               | RESULTS FOR 2021-2022 |                         |                         |                                                    |
| QUARTER               | NEW CLUB GOAL | NEW CLUBS | DROPPED CLUBS | QUARTER ME            | MBER GROWTH NET<br>GOAL | MEMBER GROWTH<br>ACTUAL | DROPPED<br>MEMBERS ACTUAL<br>(including transfers) |
| JULY/AUG/SEPT         | 0             | 0         | 0             | JULY/AUG/SEPT         | 20                      | 46                      | 27                                                 |
| OCT/NOV/DEC           | 1             | 0         | 0             | OCT/NOV/DEC           | 50                      | 27                      | 33                                                 |
| JAN/FEB/MAR           | 0             | 0         | 1             | JAN/FEB/MAR           | 50                      | 10                      | 36                                                 |
| APR/MAY/JUNE          | 0             | 0         | 0             | APR/MAY/JUNE          | 50                      | 0                       | 0                                                  |